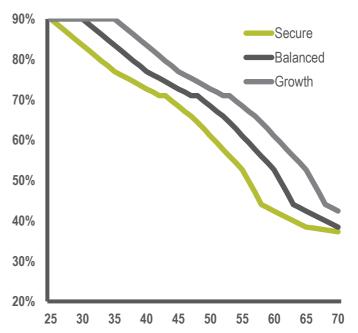

#### EVOLUTION OF WEIGHTING IN ACTIONS ACCORDING TO AGE IN EACH OF THE PATHS

<sup>1</sup> The returns shown are estimated based on the composition of the paths on the effective calculation date and the historical returns of the funds that make them up.