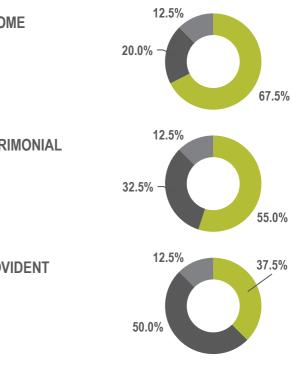

# **BÂTIRENTE FUNDS**

Gross rate of return (%)<sup>1</sup> as at April 30, 2024

|                               |                 |          | Annualized returns |         | BÂTIRENTE DIVERSIFIED FUND |          |                                                                               |         |
|-------------------------------|-----------------|----------|--------------------|---------|----------------------------|----------|-------------------------------------------------------------------------------|---------|
| BÂTIRENTE FUNDS               | Year to<br>date | 3 months | 1 year             | 3 years | 5 years                    | 10 years | INCOME                                                                        | 12.5%   |
| Diversified Income            | 0.57            | 0.85     | 4.38               | 2.35    | 2.66                       | 3.72     |                                                                               | 20.0%   |
| Diversified Patrimonial       | 1.16            | 1.35     | 5.14               | 2.88    | 2.92                       | 4.18     | PATRIMONIAL                                                                   | 12.5%   |
| Diversified Provident         | 2.33            | 2.29     | 6.36               | 3.60    | 5.38                       | 6.08     |                                                                               | 32.5% - |
| Diversified Intrepid          | 3.70            | 3.36     | 8.03               | 4.71    | 6.42                       | 7.26     | PROVIDENT                                                                     | 12.5%   |
| Diversified Energetic         | 4.52            | 4.00     | 8.67               | 5.22    | 6.91                       | 7.77     |                                                                               | 50.0%   |
| Money Market                  | 1.77            | 1.30     | 5.37               | 2.94    | 2.37                       | 1.83     |                                                                               | 12.5%   |
| Treasury Multi                | 0.35            | 0.42     | 3.79               | 1.04    | 1.92                       | 2.11     | INTREPID                                                                      | 12.070  |
| Bond Multi                    | -2.93           | -1.70    | 0.58               | -0.77   | 1.07                       | 2.27     |                                                                               | 65.0%   |
| Canadian Equity Multi         | 5.70            | 3.74     | 11.80              | 10.19   | 9.72                       | 6.85     | ENERGETIC                                                                     | 12.5%   |
| Global Small Cap Equity Multi | 2.95            | 4.19     | 6.41               | 4.54    | 7.06                       | 10.53    |                                                                               | 75.0%   |
| Global Equity Multi           | 7.96            | 6.25     | 12.53              | 6.57    | 8.70                       | 10.64    | <ul><li>Fixed Income</li><li>Equity</li><li>Alternative Investments</li></ul> |         |